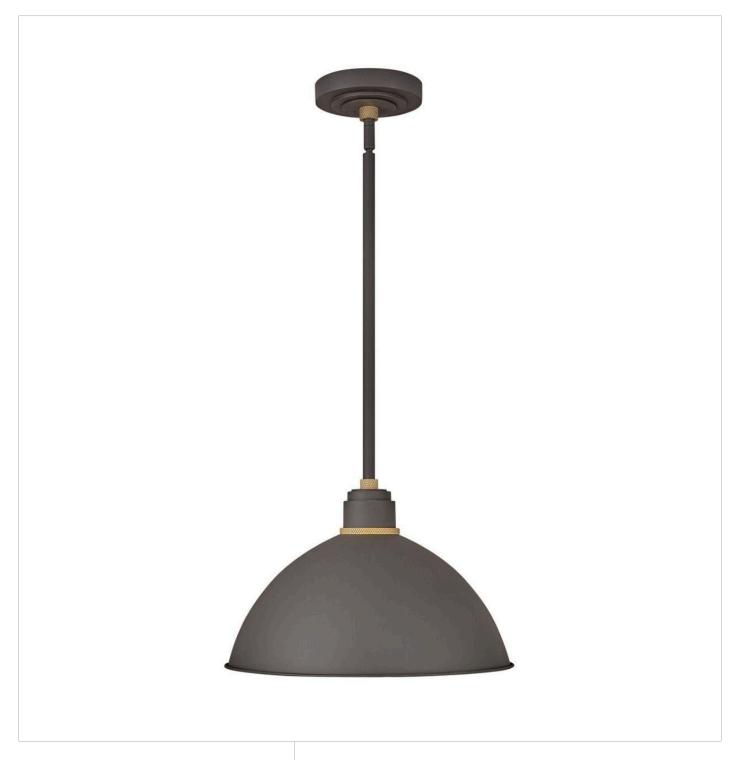

## **FOUNDRY DOME**

PENDANT BARN LIGHT

## 10685MR

Decidedly industrious, Foundry is reinventing purposeful lighting. Focused and direct, the sturdy aluminum shade features knurled brass details to offset the Gloss White, Museum Bronze or Textured Black finish while casting a uniform light. The simple, understated form plants a vintage aesthetic for both inside and outside spaces while offering mix and match options that customize the look.

FINISH: Museum Bronze

**WIDTH**: 16" **HEIGHT**: 10.5"

LIGHT SOURCE: Socket WATTAGE: 1-100w Med.

HINKLEY 33000 Pin Oak Parkway Avon Lake, OH 44012 **PHONE: (440) 653-5500** Toll Free: 1 (800) 446-5539 hinkley.com