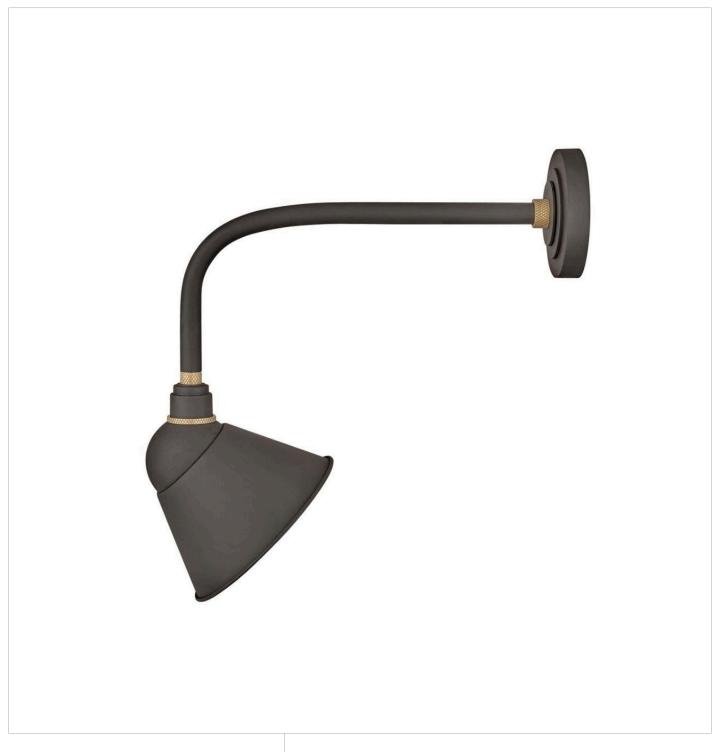

## **FOUNDRY SIGN LIGHT**

MEDIUM STRAIGHT ARM BARN LIGHT

## 10918MR

Decidedly industrious, Foundry is reinventing purposeful lighting. Focused and direct, the sturdy aluminum shade features knurled brass details to offset the Gloss White, Museum Bronze or Textured Black finish while casting a uniform light. The simple, understated form plants a vintage aesthetic for both inside and outside spaces while offering mix and match options that customize the look.

FINISH: Museum Bronze

**WIDTH**: 9" **HEIGHT**: 20.5"

LIGHT SOURCE: Socket WATTAGE: 1-100w Med.

**HINKLEY** 33000 Pin Oak Parkway Avon Lake, OH 44012 **PHONE: (440) 653-5500** Toll Free: 1 (800) 446-5539 hinkley.com