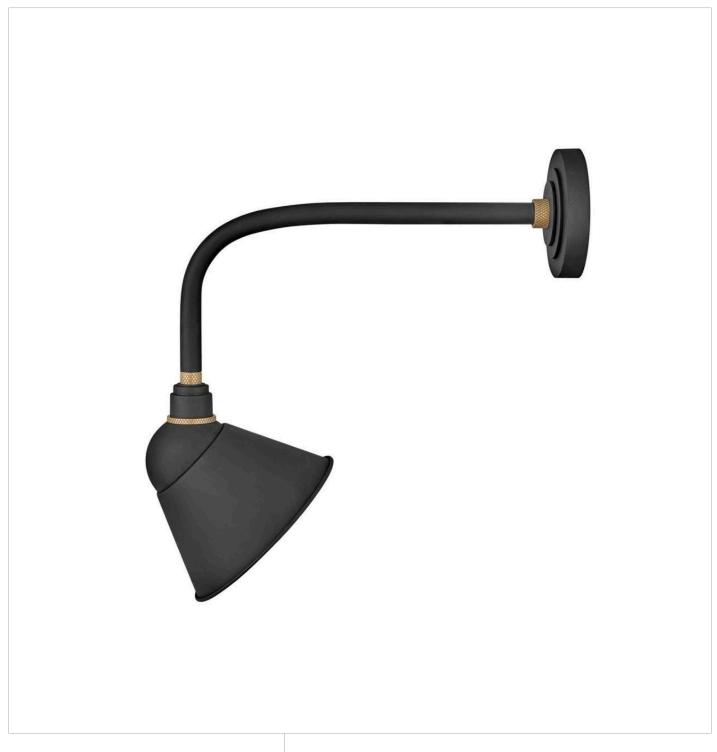

## **FOUNDRY SIGN LIGHT**

MEDIUM STRAIGHT ARM BARN LIGHT

## 10918TK

Decidedly industrious, Foundry is reinventing purposeful lighting. Focused and direct, the sturdy aluminum shade features knurled brass details to offset the Gloss White, Museum Bronze or Textured Black finish while casting a uniform light. The simple, understated form plants a vintage aesthetic for both inside and outside spaces while offering mix and match options that customize the look.

FINISH: Textured Black

**WIDTH**: 9" **HEIGHT**: 20.5"

LIGHT SOURCE: Socket WATTAGE: 1-100w Med.

**HINKLEY** 33000 Pin Oak Parkway Avon Lake, OH 44012 **PHONE: (440) 653-5500** Toll Free: 1 (800) 446-5539 hinkley.com