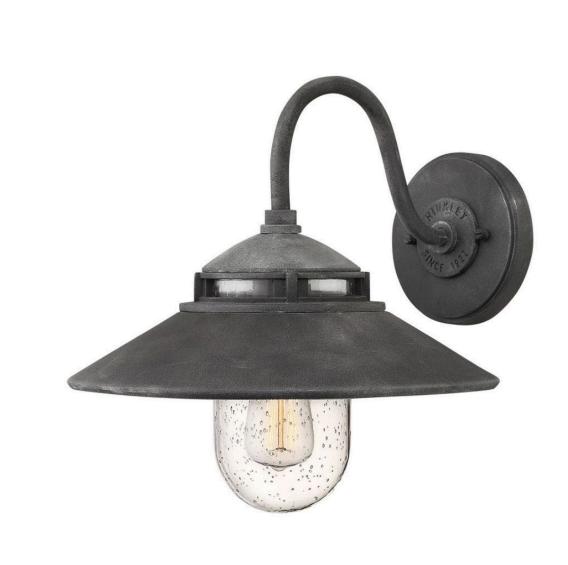

## **ATWELL**

SMALL WALL MOUNT SCONCE

## 1110DZ

Industrial-inspired Atwell recalls turn-of-the-century American factory lighting. Aged Zinc and Oil Rubbed Bronze finish options reinforce its vintage silhouette. Clear seedy glass, cast glass holder and authentic details like gooseneck arms and bespoke back plate and canopy enhance Atwell's nostalgic appeal.

FINISH: Aged Zinc
GLASS: Clear Seedy

**WIDTH**: 11.5" **HEIGHT**: 11.8"

LIGHT SOURCE: Socket WATTAGE: 1-60w Med.

HINKLEY 33000 Pin Oak Parkway Avon Lake, OH 44012 **PHONE: (440) 653-5500** Toll Free: 1 (800) 446-5539 hinkley.com