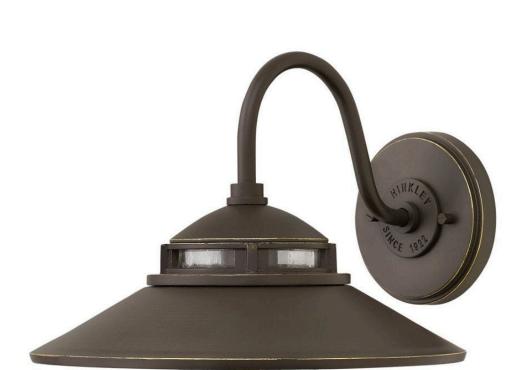

## ATWELL

## SMALL WALL MOUNT SCONCE

## 1110OZ

Industrial-inspired Atwell recalls turn-of-the-century American factory lighting. Aged Zinc and Oil Rubbed Bronze finish options reinforce its vintage silhouette. Clear seedy glass, cast glass holder and authentic details like gooseneck arms and bespoke back plate and canopy enhance Atwell's nostalgic appeal. FINISH: Oil Rubbed Bronze GLASS: Clear Seedy WIDTH: 11.5" HEIGHT: 11.8" LIGHT SOURCE: Socket WATTAGE: 1-60w Med.