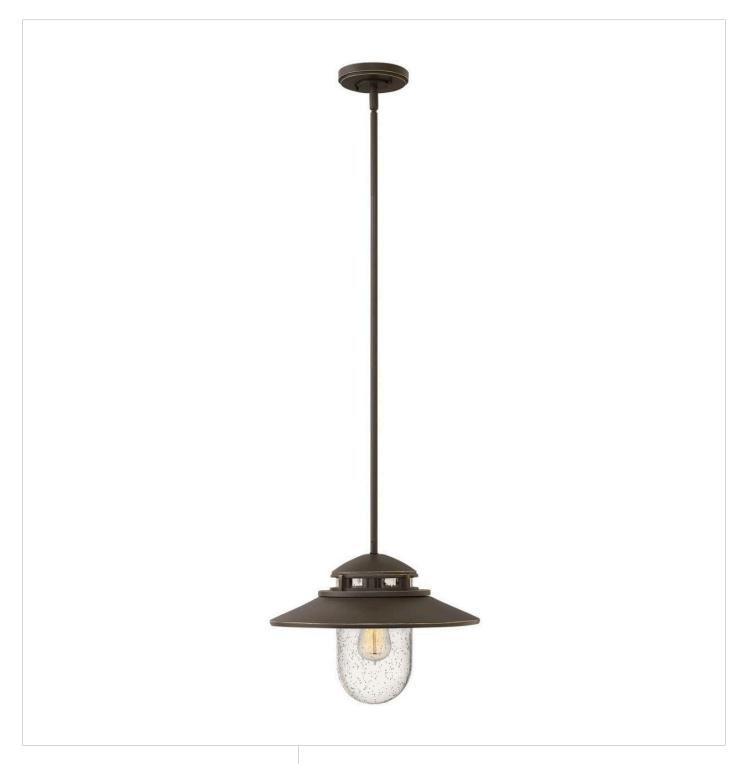

## **ATWELL**

MEDIUM HANGING PENDANT

## 1112OZ

Industrial-inspired Atwell recalls turn-of-the-century American factory lighting. Aged Zinc and Oil Rubbed Bronze finish options reinforce its vintage silhouette. Clear seedy glass, cast glass holder and authentic details like gooseneck arms and bespoke back plate and canopy enhance Atwell's nostalgic appeal.

FINISH: Oil Rubbed Bronze

GLASS: Clear Seedy

**WIDTH**: 14.5" **HEIGHT**: 11"

LIGHT SOURCE: Socket WATTAGE: 1-100w Med.

HINKLEY 33000 Pin Oak Parkway Avon Lake, OH 44012 **PHONE: (440) 653-5500** Toll Free: 1 (800) 446-5539 hinkley.com