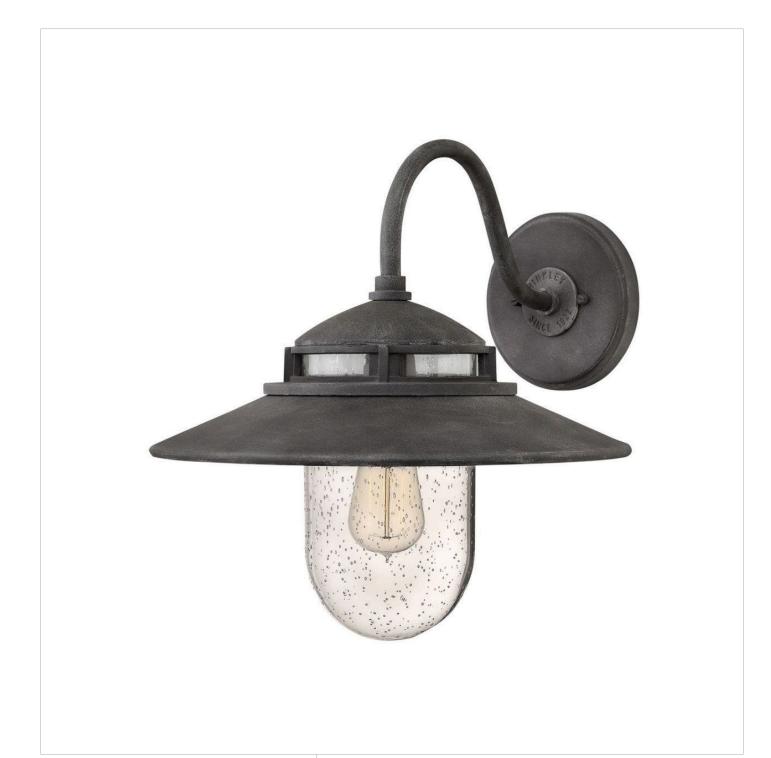

## **ATWELL**

MEDIUM WALL MOUNT SCONCE

## 1114DZ

Industrial-inspired Atwell recalls turn-of-the-century American factory lighting. Aged Zinc and Oil Rubbed Bronze finish options reinforce its vintage silhouette. Clear seedy glass, cast glass holder and authentic details like gooseneck arms and bespoke back plate and canopy enhance Atwell's nostalgic appeal.

FINISH: Aged Zinc
GLASS: Clear Seedy

**WIDTH**: 14.5" **HEIGHT**: 15.3"

LIGHT SOURCE: Socket WATTAGE: 1-100w Med.

**HINKLEY** 33000 Pin Oak Parkway Avon Lake, OH 44012 **PHONE: (440) 653-5500** Toll Free: 1 (800) 446-5539 hinkley.com