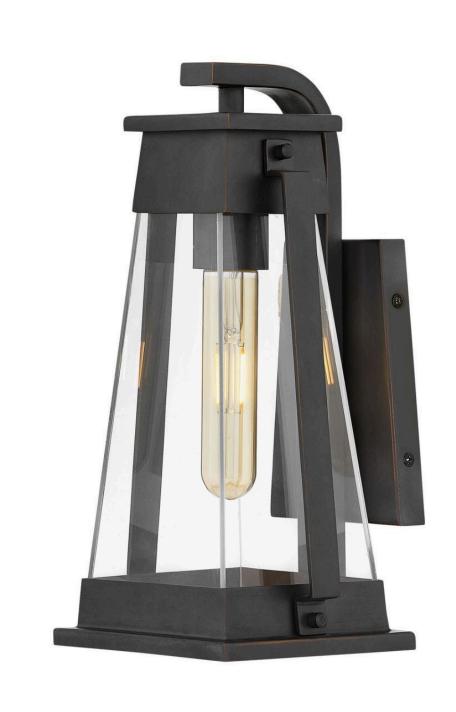

## **ARCADIA**

SMALL WALL MOUNT LANTERN

## 1130AC

Arcadia smartly transforms a classic carriage lantern into fresh, transitional design with bold features complemented by striking tapered glass. Constructed of durable aluminum in an Aged Copper Bronze finish, Arcadia is a statement-making style that will instantly enhance any exterior. Ideal for vintage filament bulbs.

FINISH: Aged Copper Bronze

GLASS: Clear WIDTH: 5.8" HEIGHT: 12"

LIGHT SOURCE: Socket WATTAGE: 1-100w Med.

**HINKLEY** 33000 Pin Oak Parkway Avon Lake, OH 44012 **PHONE: (440) 653-5500** Toll Free: 1 (800) 446-5539 hinkley.com