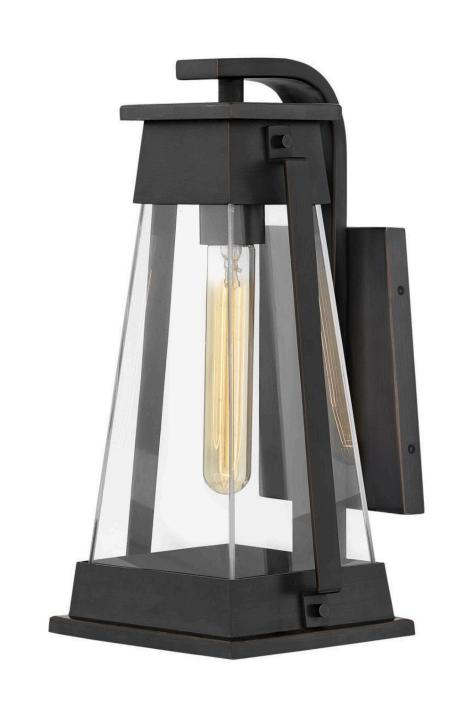

## **ARCADIA**

MEDIUM WALL MOUNT LANTERN

## 1134AC

Arcadia smartly transforms a classic carriage lantern into fresh, transitional design with bold features complemented by striking tapered glass. Constructed of durable aluminum in an Aged Copper Bronze finish, Arcadia is a statement-making style that will instantly enhance any exterior. Ideal for vintage filament bulbs.

FINISH: Aged Copper Bronze

GLASS: Clear WIDTH: 6.8" HEIGHT: 14.3"

LIGHT SOURCE: Socket WATTAGE: 1-100w Med.

**HINKLEY** 33000 Pin Oak Parkway Avon Lake, OH 44012 **PHONE: (440) 653-5500** Toll Free: 1 (800) 446-5539 hinkley.com