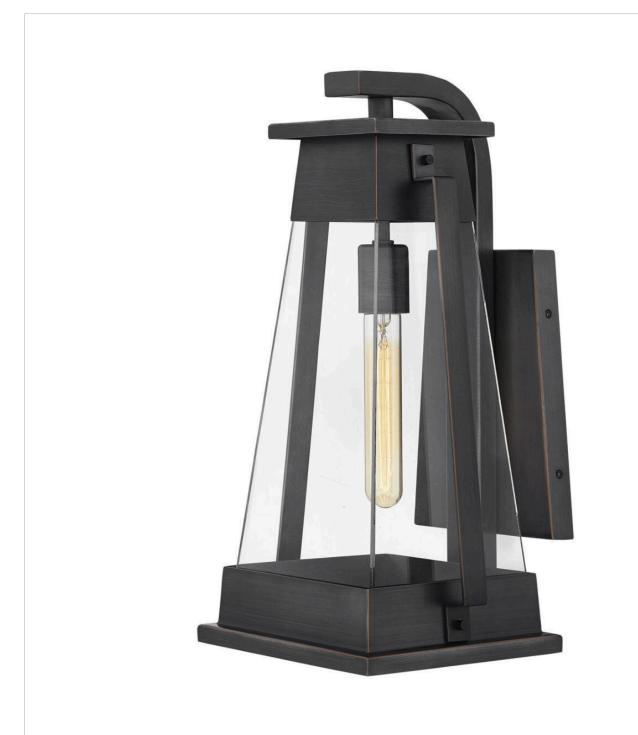

## **ARCADIA**

LARGE WALL MOUNT LANTERN

## 1135AC

Arcadia smartly transforms a classic carriage lantern into fresh, transitional design with bold features complemented by striking tapered glass. Constructed of durable aluminum in an Aged Copper Bronze finish, Arcadia is a statement-making style that will instantly enhance any exterior. Ideal for vintage filament bulbs.

FINISH: Aged Copper Bronze

GLASS: Clear WIDTH: 8.8" HEIGHT: 18.5"

LIGHT SOURCE: Socket WATTAGE: 1-100w Med.

**HINKLEY** 33000 Pin Oak Parkway Avon Lake, OH 44012 **PHONE: (440) 653-5500** Toll Free: 1 (800) 446-5539 hinkley.com