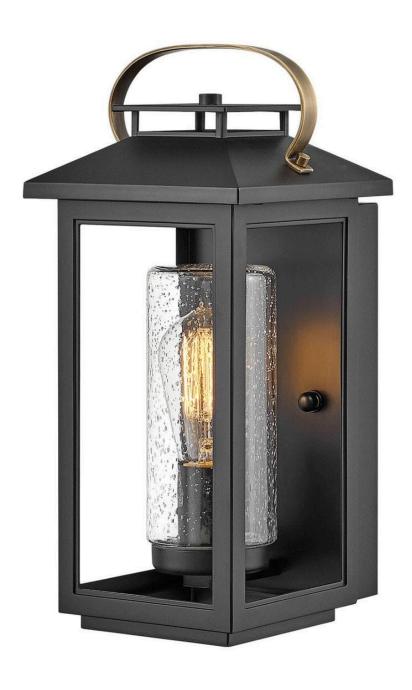

## **ATWATER**

SMALL WALL MOUNT LANTERN

## 1160BK

Classic and elegant, Atwater offers beauty and endurance. Constructed from a composite material and treated with an anti-fading agent, the updated coastal design incorporates elegant brass accents, handle, and an inner glass that creates a faux candle effect. The high performance finish is resistant to rust and corrosion with a 5-year warranty.

FINISH: Black

GLASS: Clear Seedy

**WIDTH**: 6.5"

HEIGHT: 14"

LIGHT SOURCE: Socket WATTAGE: 1-100w Med.

**HINKLEY** 33000 Pin Oak Parkway Avon Lake, OH 44012 **PHONE: (440) 653-5500** Toll Free: 1 (800) 446-5539 hinkley.com