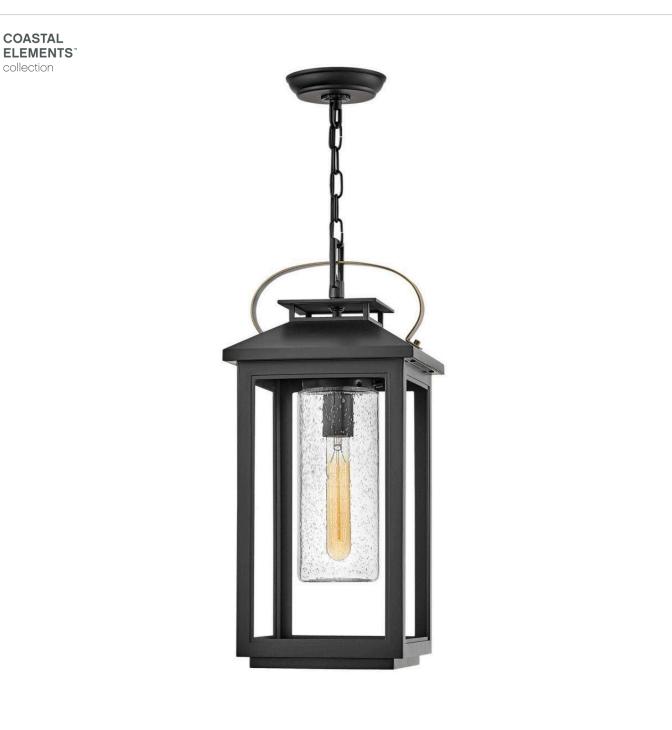

## 1162BK

Classic and elegant, Atwater offers beauty and endurance. Constructed from a composite material and treated with an anti-fading agent, the updated coastal design incorporates elegant brass accents, handle, and an inner glass that creates a faux candle effect. The high performance finish is resistant to rust and corrosion with a 5-year warranty.

## HINKLEY

FINISH: Black GLASS: Clear Seedy WIDTH: 9.5" HEIGHT: 21.5" LIGHT SOURCE: Socket WATTAGE: 1-100w Med.

HINKLEY 33000 Pin Oak Parkway Avon Lake, OH 44012 PHONE: (440) 653-5500 Toll Free: 1 (800) 446-5539 hinkley.com