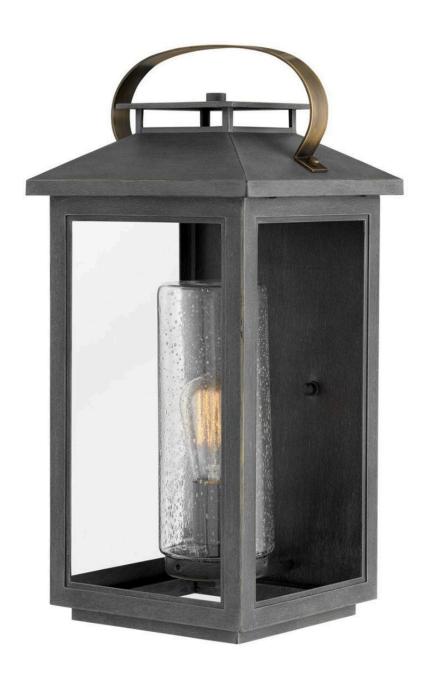

## **ATWATER**

LARGE OUTDOOR WALL MOUNT LANTERN

## 1165AH

Classic and elegant, Atwater offers beauty and endurance. Constructed from a composite material and treated with an anti-fading agent, the updated coastal design incorporates elegant brass accents, handle, and an inner glass that creates a faux candle effect. The high performance finish is resistant to rust and corrosion with a 5-year warranty.

FINISH: Ash Bronze
GLASS: Clear Seedy

**WIDTH**: 9.5" **HEIGHT**: 20.5"

LIGHT SOURCE: Socket WATTAGE: 1-100w Med.

**HINKLEY** 33000 Pin Oak Parkway Avon Lake, OH 44012 **PHONE: (440) 653-5500** Toll Free: 1 (800) 446-5539 hinkley.com