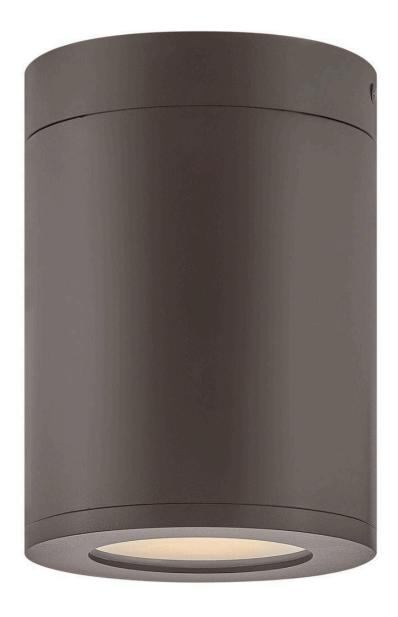

## **SILO**

SMALL FLUSH MOUNT

## 13592AZ-LL

The perfect addition to modern coastal, Silo's compact design blends simple modern and long-lasting practicality. Part of the Coastal Elements collection, it is built to stand up to harsh climates while maintaining its bold finish. Silo is available in a downlight only option which meets dark sky compliancy, an up and downlight for additional wall washing, and a small flush mount. Silo is available in three modern finishes: Black, Architectural Bronze and Satin White,...

FINISH: Architectural Bronze

GLASS: Etched WIDTH: 5" HEIGHT: 7"

**LIGHT SOURCE**: LED Lamp

WATTAGE: 1-6w GU10 LED \*Included

HINKLEY 33000 Pin Oak Parkway Avon Lake, OH 44012 **PHONE: (440) 653-5500** Toll Free: 1 (800) 446-5539 hinkley.com