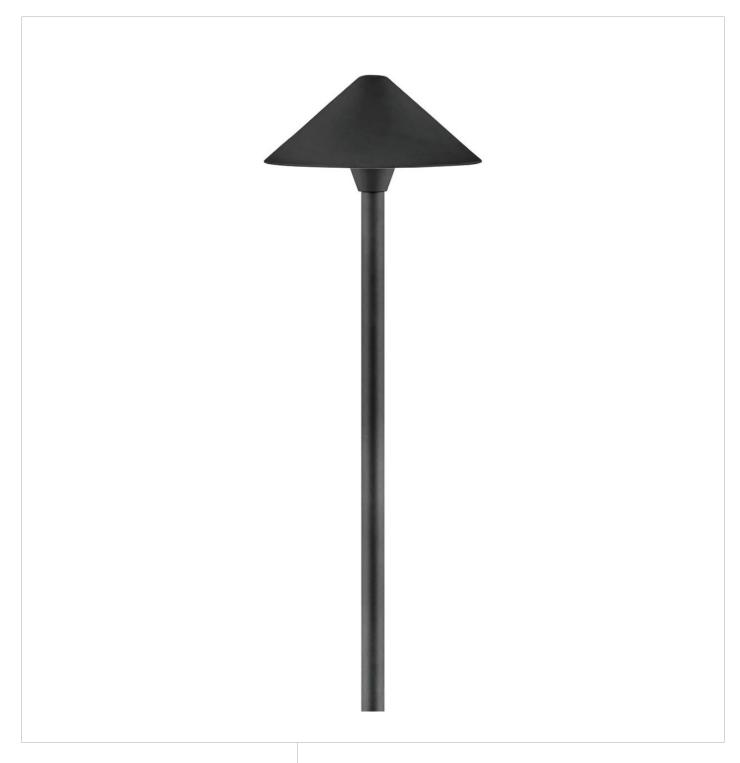

## SPRINGFIELD LG. CLASSIC 24" PATH LIGHT

SPRINGFIELD LARGE CLASSIC LED PATH LIGHT

## 16019BK-LL

Inspired by Hinkley's superior Hardy Island collection, the complementary new Springfield path light is a robust, practical option in durable cast aluminum with a powder coated finish. Sleek and minimal, Springfield is available in a variety of best-selling sizes and classic finishes to easily accomodate any project.

FINISH: Black GLASS: Clear WIDTH: 8" HEIGHT: 24" DEPTH: 8"

**LIGHT SOURCE**: LED Lamp

WATTAGE: 1-1.50w T3 LED \*Included TRANSFORMER REQUIRED: Yes

HINKLEY 33000 Pin Oak Parkway Avon Lake, OH 44012 **PHONE: (440) 653-5500** Toll Free: 1 (800) 446-5539 hinkley.com