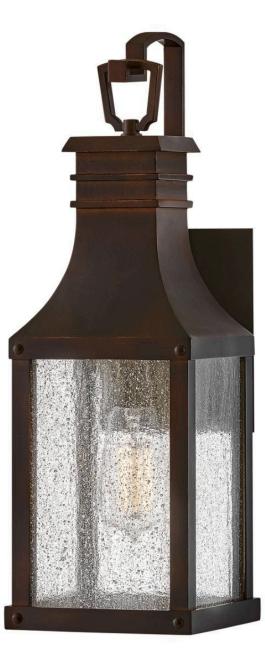

## SMALL WALL MOUNT LANTERN

## 17460BLC

Breathing inspiration from an English pocket lantern, Beacon Hill achieves a timeless aesthetic. Part of the Heritage collection, this traditional styled wall and post lantern collection feature a new, striking Blackened Copper aluminum frame. Its heavily seeded glass pairs harmoniously with off-white candle sleeves, paying homage to its true old-world charm.

FINISH: Blackened Copper GLASS: Clear Seedy WIDTH: 5.8" HEIGHT: 18" LIGHT SOURCE: Socket WATTAGE: 1-100w Med.

HINKLEY 33000 Pin Oak Parkway Avon Lake, OH 44012 PHONE: (440) 653-5500 Toll Free: 1 (800) 446-5539 hinkley.com