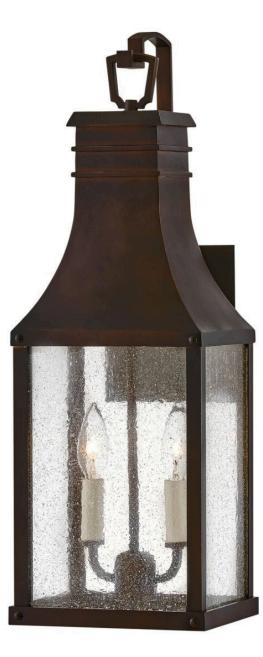

## **BEACON HILL**

## MEDIUM WALL MOUNT LANTERN

## 17464BLC

Breathing inspiration from an English pocket lantern, Beacon Hill achieves a timeless aesthetic. Part of the Heritage collection, this traditional styled wall and post lantern collection feature a new, striking Blackened Copper aluminum frame. Its heavily seeded glass pairs harmoniously with off-white candle sleeves, paying homage to its true old-world charm.

FINISH: Blackened Copper GLASS: Clear Seedy WIDTH: 7.8" HEIGHT: 23" LIGHT SOURCE: Socket WATTAGE: 2-60w Cand.

HINKLEY 33000 Pin Oak Parkway Avon Lake, OH 44012 PHONE: (440) 653-5500 Toll Free: 1 (800) 446-5539 hinkley.com