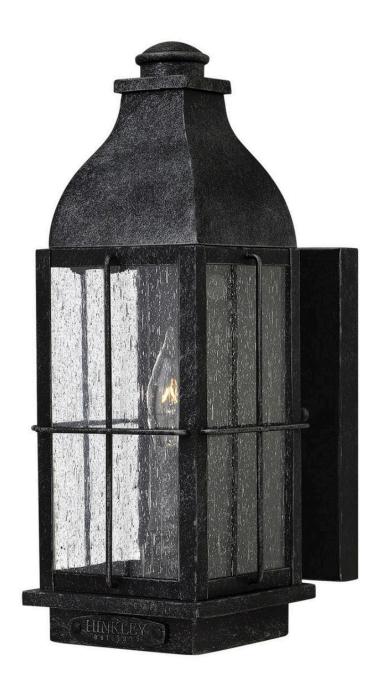

## 2040GS

Bingham's traditional style recalls a turn-of-the-century gas light reproduction. The vintage look is nautical in nature and recognizes Hinkley's origins on the shores of Lake Erie. The aluminum construction features clear seedy glass and a Greystone finish, while candelabra lamping completes the authentic style.

**FINISH**: Greystone **GLASS**: Clear Seedy

**WIDTH**: 4.8" **HEIGHT**: 12.5"

LIGHT SOURCE: Socket WATTAGE: 1-60w Cand.

**HINKLEY** 33000 Pin Oak Parkway Avon Lake, OH 44012 **PHONE: (440) 653-5500** Toll Free: 1 (800) 446-5539 hinkley.com