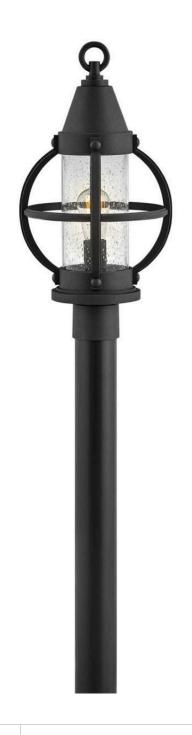

## **CHATHAM**

LARGE POST TOP OR PIER MOUNT LANTERN

## 21001MB

Inspired by the traditional onion-style lantern, Chatham boasts a flair of nautical charm. Featuring a refined top scroll arm for a more casual and transitional style, it encompasses a gleaming, nautical seedy glass. Part of our Coastal Elements line, Chatham is designed to withstand even the harshest elements. It is available in a Museum Black finish that is resistant to rust and corrosion with a 5-year warranty.

FINISH: Museum Black
GLASS: Clear Seedy

**WIDTH**: 10.5" **HEIGHT**: 20.8"

LIGHT SOURCE: Socket WATTAGE: 1-60w Med.

HINKLEY 33000 Pin Oak Parkway Avon Lake, OH 44012 **PHONE: (440) 653-5500** Toll Free: 1 (800) 446-5539 hinkley.com