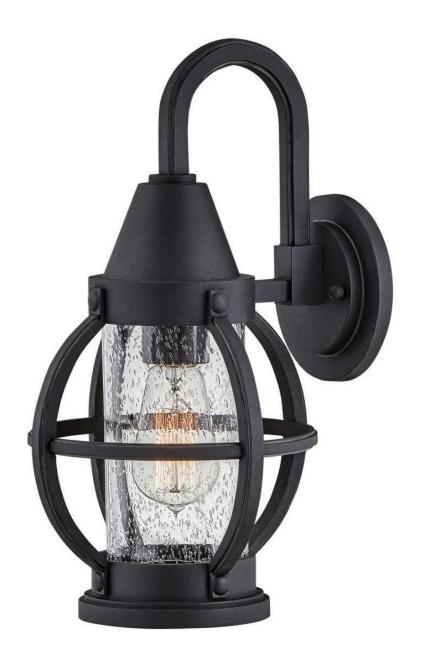

## **CHATHAM**

MEDIUM WALL MOUNT LANTERN

## 21004MB

Inspired by the traditional onion-style lantern, Chatham boasts a flair of nautical charm. Featuring a refined top scroll arm for a more casual and transitional style, it encompasses a gleaming, nautical seedy glass. Part of our Coastal Elements line, Chatham is designed to withstand even the harshest elements. It is available in a Museum Black finish that is resistant to rust and corrosion with a 5-year warranty.

FINISH: Museum Black
GLASS: Clear Seedy

**WIDTH**: 8.3" **HEIGHT**: 15"

LIGHT SOURCE: Socket WATTAGE: 1-60w Med.

**HINKLEY** 33000 Pin Oak Parkway Avon Lake, OH 44012 **PHONE: (440) 653-5500** Toll Free: 1 (800) 446-5539 hinkley.com