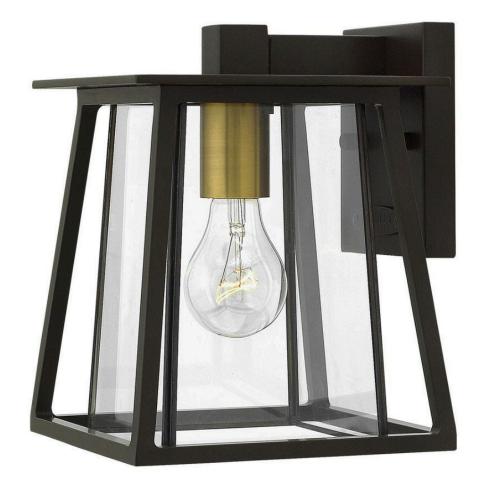

## 2106KZ

Walker has roots in the American West with its large scale, strong angular lines and no-nonsense style. The sturdy aluminum and brass construction features a two-tone finish of bold Buckeye Bronze and Heritage Brass, adding a transitional flair to its minimalist shape. A welded outer form frames an inner clear, bound glass shade. At home on the range, in a mountain cabin or creating a mid-century statement, this flexible style complements many façades.

**FINISH**: Buckeye Bronze **GLASS**: Bound Clear

**WIDTH**: 7.3" **HEIGHT**: 9.5"

LIGHT SOURCE: Socket WATTAGE: 1-100w Med.

HINKLEY 33000 Pin Oak Parkway Avon Lake, OH 44012 **PHONE: (440) 653-5500** Toll Free: 1 (800) 446-5539 hinkley.com