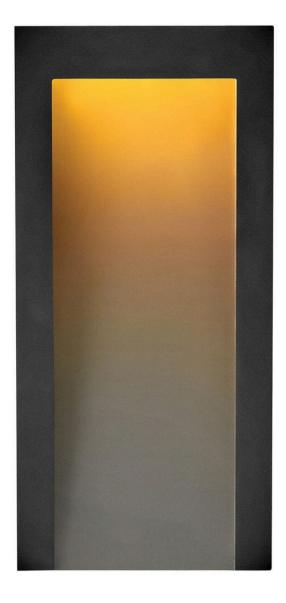

## 2144TK

Sleek and sophisticated, Taper is built to last with a timeless, minimalist style that radiates contemporary cool. Its recessed integrated LED engine is directed downward with gradient illumination that grazes the gently tapered design. Part of the Coastal Elements collection, it is engineered with composite materials for maximum durability in modern Textured Black, Textured Graphite and Textured Oiled Rubbed Bronze finish options.

FINISH: Textured Black

GLASS: Etched WIDTH: 7"

HEIGHT: 15"

**LIGHT SOURCE**: Integrated LED **WATTAGE**: 8w LED \*Included

HINKLEY 33000 Pin Oak Parkway Avon Lake, OH 44012 **PHONE: (440) 653-5500** Toll Free: 1 (800) 446-5539 hinkley.com