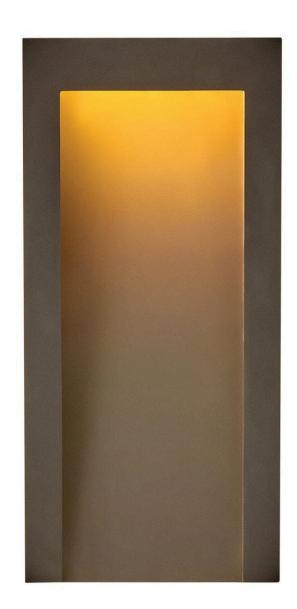

## 2144TR

Sleek and sophisticated, Taper is built to last with a timeless, minimalist style that radiates contemporary cool. Its recessed integrated LED engine is directed downward with gradient illumination that grazes the gently tapered design. Part of the Coastal Elements collection, it is engineered with composite materials for maximum durability in modern Textured Black, Textured Graphite and Textured Oiled Rubbed Bronze finish options.

## HINKLEY

FINISH: Textured Oil Rubbed Bronze GLASS: Etched WIDTH: 7" HEIGHT: 15" LIGHT SOURCE: Integrated LED WATTAGE: 8w LED \*Included

HINKLEY 33000 Pin Oak Parkway Avon Lake, OH 44012 PHONE: (440) 653-5500 Toll Free: 1 (800) 446-5539 hinkley.com