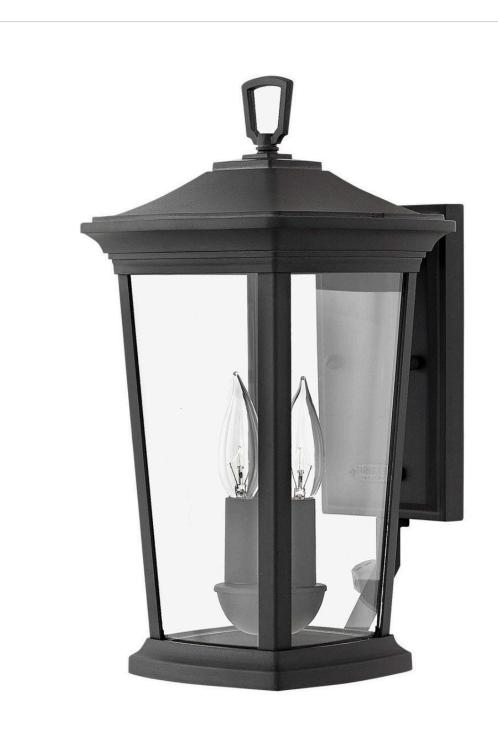

## **BROMLEY**

SMALL WALL MOUNT LANTERN

## 2360MB

Bromley's handsome silhouette features an updated traditional design that combines elegant and stately details. These dignified die-casted aluminum fixtures convey sophistication in a Museum Black finish that complements any façade. Specialty touches such as a "Shepherd's Hook" decorative scrolled arm and multiple mounting points highlight Bromley's homage to tradition and quality.

FINISH: Museum Black

GLASS: Clear WIDTH: 8" HEIGHT: 15.5"

LIGHT SOURCE: Socket WATTAGE: 2-60w Cand.

HINKLEY 33000 Pin Oak Parkway Avon Lake, OH 44012 **PHONE: (440) 653-5500** Toll Free: 1 (800) 446-5539 hinkley.com