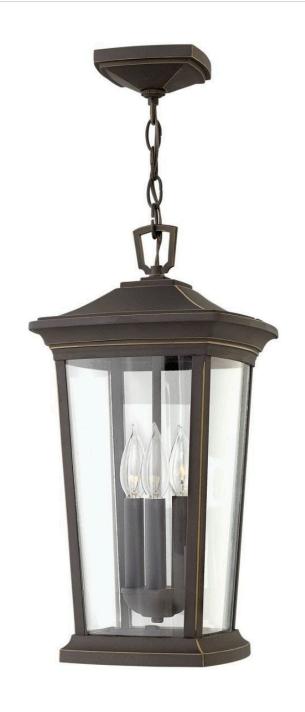

## **BROMLEY**

LARGE HANGING LANTERN

## 2362OZ-LL

Bromley's handsome silhouette features an updated traditional design that combines elegant and stately details. These dignified die-casted aluminum fixtures convey sophistication in a Oil Rubbed Bronze finish that complements any façade. Specialty touches such as a "Shepherd's Hook" decorative scrolled arm and multiple mounting points highlight Bromley's homage to tradition and quality.

FINISH: Oil Rubbed Bronze

GLASS: Clear WIDTH: 10" HEIGHT: 19"

**LIGHT SOURCE**: LED Lamp

WATTAGE: 3-4w Cand. LED \*Included

**HINKLEY** 33000 Pin Oak Parkway Avon Lake, OH 44012 **PHONE: (440) 653-5500** Toll Free: 1 (800) 446-5539 hinkley.com