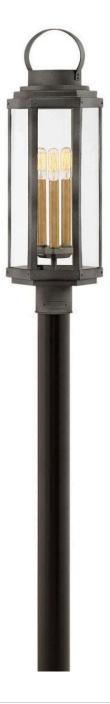

## 2537DZ

A mixed metal composition and hexagonal shape ensure that Danbury is updated and on trend, even if the silhouette is unmistakably traditional. Heritage Brass accents draw the eye inside while the Aged Zinc cage and signature loop on top are reminicent of a classic lantern style. Clear glass easily makes a vintage filament bulb a focal point in the durable aluminum frame.

## HINKLEY

FINISH: Aged Zinc GLASS: Clear WIDTH: 8.5" HEIGHT: 24.8" LIGHT SOURCE: Socket WATTAGE: 3-60w Cand.

HINKLEY 33000 Pin Oak Parkway Avon Lake, OH 44012 PHONE: (440) 653-5500 Toll Free: 1 (800) 446-5539 hinkley.com