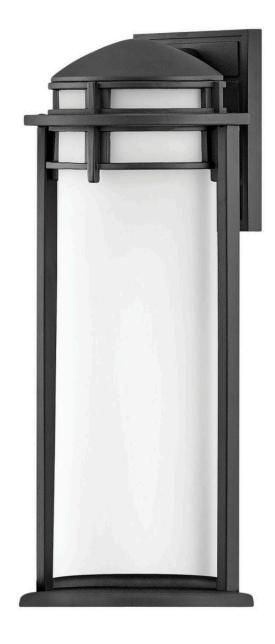

## **ANNAPOLIS**

MEDIUM WALL MOUNT LANTERN

## 2674TK

Harboring a clean look that is inspired by maritime efficiency, Annapolis does an admiral job of mixing seafaring style with a touch of contemporary. Etched opal glass is anchored by the cast aluminum fitter in a fresh Textured Black or Antique Brushed Aluminum finish creating a bold contrast.

**FINISH**: Textured Black **GLASS**: Etched Opal

**WIDTH**: 7.8" **HEIGHT**: 20"

LIGHT SOURCE: Socket WATTAGE: 1-100w Med.

**HINKLEY** 33000 Pin Oak Parkway Avon Lake, OH 44012 **PHONE: (440) 653-5500** Toll Free: 1 (800) 446-5539 hinkley.com