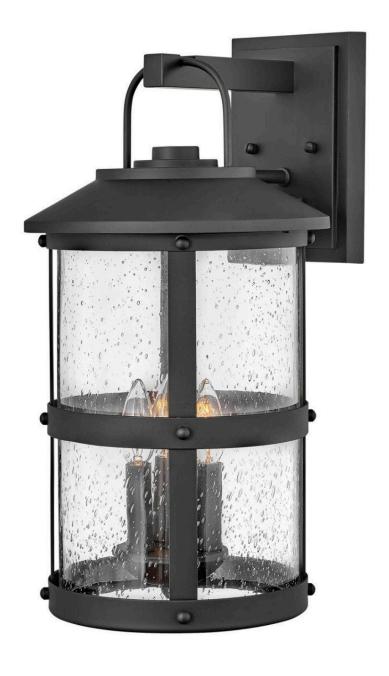

## **LAKEHOUSE**

LARGE WALL MOUNT LANTERN

## 2685BK

The look is relaxed, but the components of Lakehouse are quietly satisfying. Lakehouse features a distressed, Aged Zinc with Driftwood Gray and Black finish accompanied by clear seedy glass. Cast aluminum construction ensures Lakehouse will withstand for years. Blissfully simple, yet all the details are memorable.

FINISH: Black

GLASS: Clear Seedy

WIDTH: 10.5"

HEIGHT: 19.8"

LIGHT SOURCE: Socket WATTAGE: 3-60w Cand.

**HINKLEY** 33000 Pin Oak Parkway Avon Lake, OH 44012 **PHONE: (440) 653-5500** Toll Free: 1 (800) 446-5539 hinkley.com