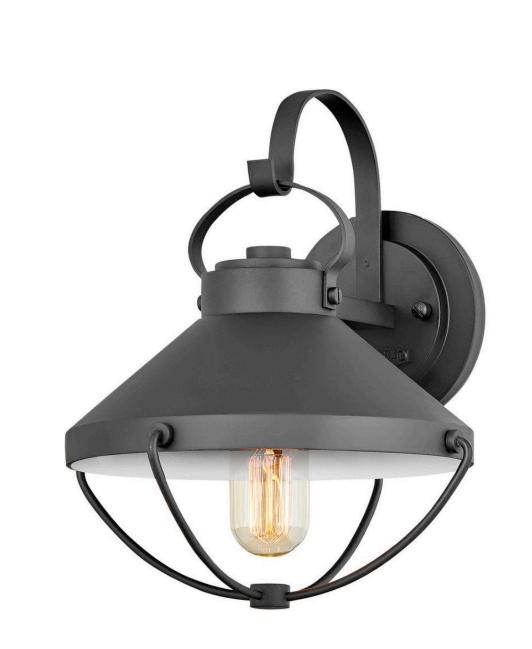

## 2690BK

The outdoor lantern version of the Crew interior pendant evokes a nautical feeling. Chicly designed with a hint of coastal panache, the roof and wire cage are inspired by vintage maritime lighting. Crew's striking Black finish and inner white shade provide optimal illumination and complement a variety of facades from modern to rustic to coastal.

## HINKLEY

FINISH: Black WIDTH: 10" HEIGHT: 11.5" LIGHT SOURCE: Socket WATTAGE: 1-100w Med.

HINKLEY 33000 Pin Oak Parkway Avon Lake, OH 44012 PHONE: (440) 653-5500 Toll Free: 1 (800) 446-5539 hinkley.com