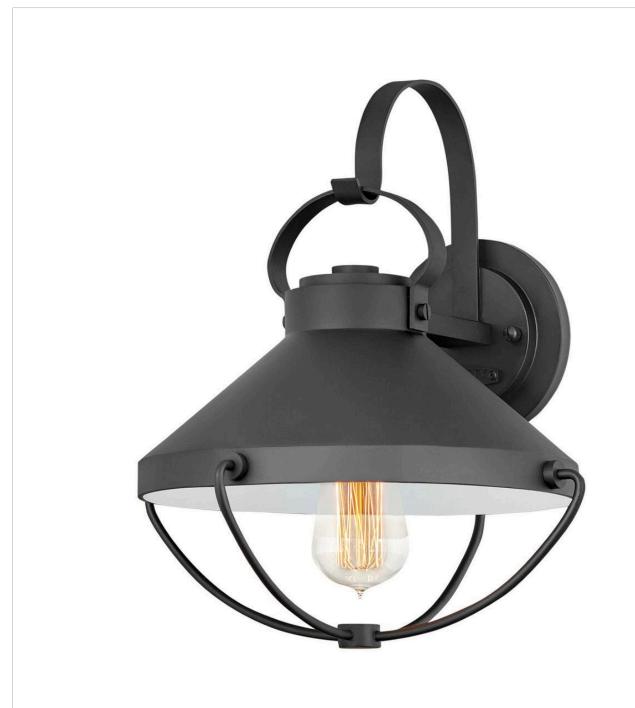

## **CREW**

MEDIUM WALL MOUNT LANTERN

## 2694BK

The outdoor lantern version of the Crew interior pendant evokes a nautical feeling. Chicly designed with a hint of coastal panache, the roof and wire cage are inspired by vintage maritime lighting. Crew's striking Black finish and inner white shade provide optimal illumination and complement a variety of facades from modern to rustic to coastal.

FINISH: Black WIDTH: 12.5" HEIGHT: 14.3"

LIGHT SOURCE: Socket WATTAGE: 1-100w Med.

**HINKLEY** 33000 Pin Oak Parkway Avon Lake, OH 44012 **PHONE: (440) 653-5500** Toll Free: 1 (800) 446-5539 hinkley.com