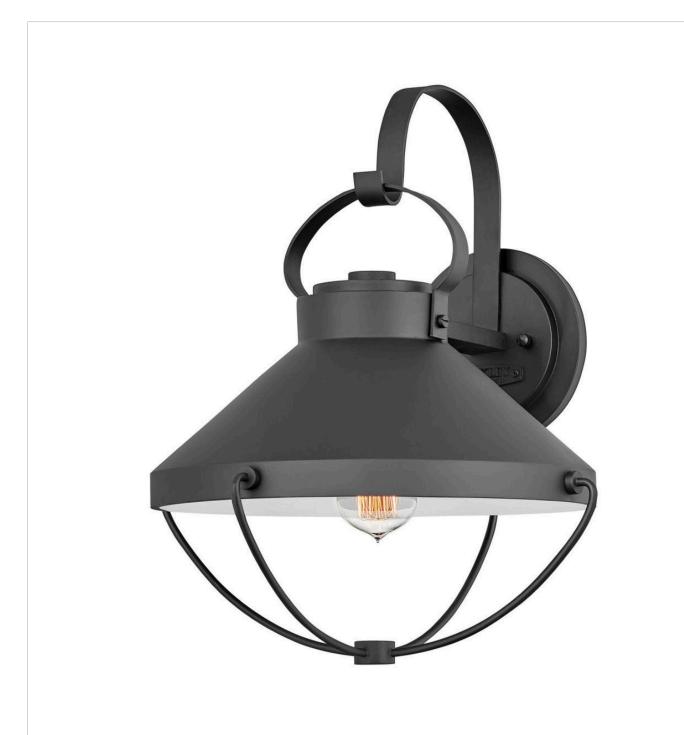

## **CREW**

LARGE WALL MOUNT LANTERN

## 2695BK

The outdoor lantern version of the Crew interior pendant evokes a nautical feeling. Chicly designed with a hint of coastal panache, the roof and wire cage are inspired by vintage maritime lighting. Crew's striking Black finish and inner white shade provide optimal illumination and complement a variety of facades from modern to rustic to coastal.

FINISH: Black
WIDTH: 15"
HEIGHT: 17"

LIGHT SOURCE: Socket WATTAGE: 1-100w Med.

**HINKLEY** 33000 Pin Oak Parkway Avon Lake, OH 44012 **PHONE: (440) 653-5500** Toll Free: 1 (800) 446-5539 hinkley.com