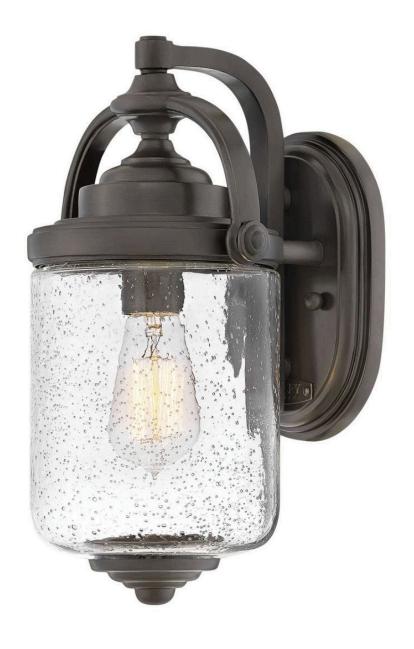

## **WILLOUGHBY**

SMALL WALL MOUNT LANTERN

## 2750OZ

Vintage knobs, graceful curves and oversized clear, seedy glass all give Willoughby the sense of a classic lantern style. Blending Coastal Elements with a traditional silhouette, the Willoughby is a welcoming addition to any outdoor space. The Oil Rubbed Bronze finish is resistant to rust and corrosion with a 5 year warranty.

FINISH: Oil Rubbed Bronze

GLASS: Clear Seedy

**WIDTH**: 8.3"

HEIGHT: 14"

LIGHT SOURCE: Socket WATTAGE: 1-100w Med.

**HINKLEY** 33000 Pin Oak Parkway Avon Lake, OH 44012 **PHONE: (440) 653-5500** Toll Free: 1 (800) 446-5539 hinkley.com