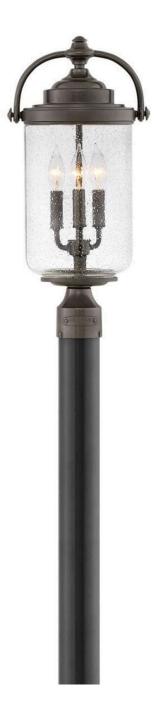

## LARGE POST TOP OR PIER MOUNT LANTERN

## 2757OZ

Vintage knobs, graceful curves and oversized clear, seedy glass all give Willoughby the sense of a classic lantern style. Blending Coastal Elements with a traditional silhouette, the Willoughby is a welcoming addition to any outdoor space. The Oil Rubbed Bronze finish is resistant to rust and corrosion with a 5 year warranty. FINISH: Oil Rubbed Bronze GLASS: Clear Seedy WIDTH: 10" HEIGHT: 20.8" LIGHT SOURCE: Socket WATTAGE: 3-60w Cand.