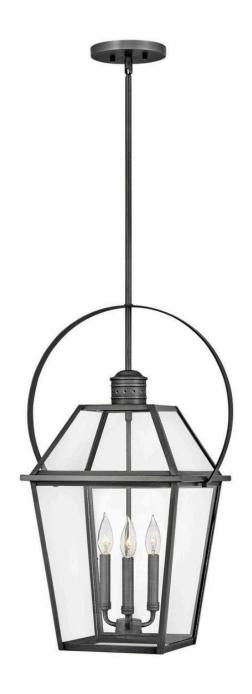

## **NOUVELLE**

MEDIUM HANGING LANTERN

## 2772BLB

A standout in the Heritage Collection, Nouvelle redefines outdoor heritage. Handcrafted of solid brass, Nouvelle's construction evokes timeless vigor enhancing the appearance of a range of facades, from French Traditional to Modern. Nouvelle's Blackened Brass cage stands out among its slightly tapered, four-sided glass panels to reinforce its simple charm.

FINISH: Blackened Brass

GLASS: Clear WIDTH: 13" HEIGHT: 26.5"

**LIGHT SOURCE**: Socket **WATTAGE**: 3-60w Cand.

HINKLEY 33000 Pin Oak Parkway Avon Lake, OH 44012 **PHONE: (440) 653-5500** Toll Free: 1 (800) 446-5539 hinkley.com