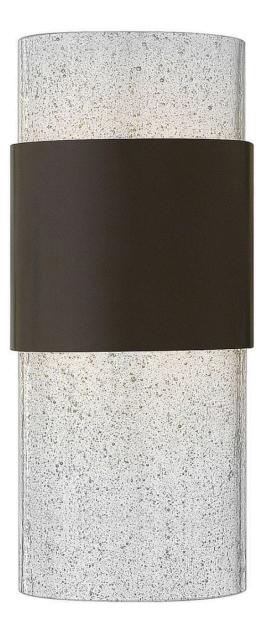

## 2890KZ

Horizon's simple elegance emphasizes its dominant expanse of clear seedy glass finished with a flame polished edge. This versatile fixture is constructed of die-cast aluminum and can be mounted horizontally, vertically or on the ceiling. The center band is uniquely adjustable to allow flexible mounting options. The open top and bottom maximizes the output of the dimmable LED light source.

FINISH: Buckeye Bronze GLASS: Clear Seedy WIDTH: 5.3" HEIGHT: 12" LIGHT SOURCE: Integrated LED WATTAGE: 12w LED \*Included

HINKLEY 33000 Pin Oak Parkway Avon Lake, OH 44012 PHONE: (440) 653-5500 Toll Free: 1 (800) 446-5539 hinkley.com