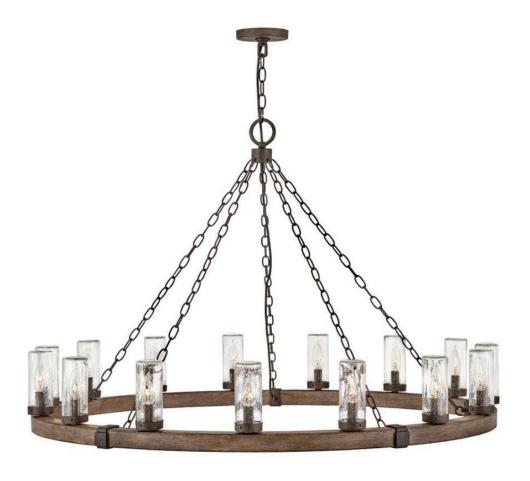

## **SAWYER**

EXTRA LARGE SINGLE TIER

## 29209SQ

The fresh, rustic design of the Sawyer collection will inject any outdoor living experience with the warm, cozy ambiance of an indoor setting. Constructed with Hinkley's own anti-corrosion coating, Sawyer ensures maximum resiliency and performance in the elements.

FINISH: Sequoia

GLASS: Clear Seedy WIDTH: 46"

HEIGHT: 30.5"

**LIGHT SOURCE**: Socket **WATTAGE**: 15-60w Cand.

**HINKLEY** 33000 Pin Oak Parkway Avon Lake, OH 44012 **PHONE: (440) 653-5500** Toll Free: 1 (800) 446-5539 hinkley.com