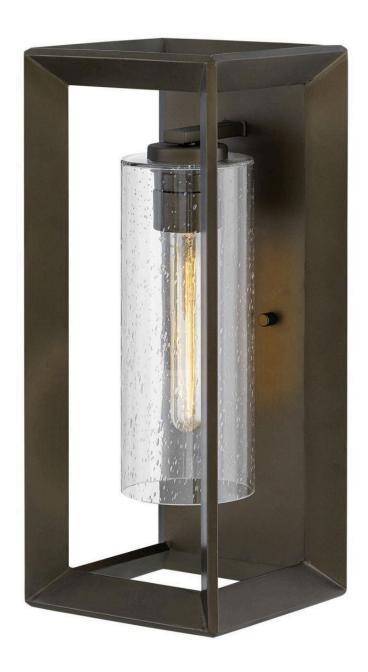

## **RHODES**

MEDIUM WALL MOUNT SCONCE

## 29302WB

Rhodes exudes warmth and a handsome appeal with a clean transitional design and generous proportions. Perfectly suited for either exterior or interior spaces, the Warm Bronze finish and clear seedy glass perfectly complement the robust framework. Vintage-inspired filament bulbs are recommended to complement these designs.

FINISH: Warm Bronze
GLASS: Clear Seedy

**WIDTH**: 7" **HEIGHT**: 16.8"

LIGHT SOURCE: Socket WATTAGE: 1-100w Med.

**HINKLEY** 33000 Pin Oak Parkway Avon Lake, OH 44012 **PHONE: (440) 653-5500** Toll Free: 1 (800) 446-5539 hinkley.com