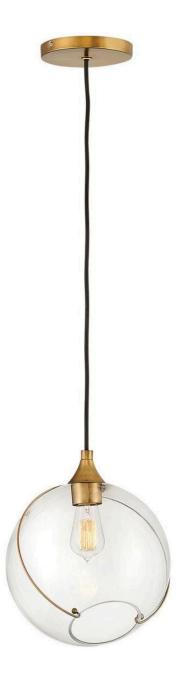

## SMALL PENDANT | 30303HBR

Mesmerizingly asymmetrical with a mid-century modern flair, Skye showcases a cluster of clear, open globes, each encircled with a slender brass ring. Each opening is off center and the globes fall to different lengths, with a Heritage Brass details pulling the look together perfectly. Adjustments are easily made with the cinching ring, also finished in Heritage Brass. Skye is part of the Lisa McDennon Collection.

FINISH: Heritage Brass

GLASS: Clear WIDTH: 10.8" HEIGHT: 12.8"

LIGHT SOURCE: Socket WATTAGE: 1-100w Med.

HINKLEY 33000 Pin Oak Parkway Avon Lake, OH 44012 **PHONE: (440) 653-5500** Toll Free: 1 (800) 446-5539 hinkley.com