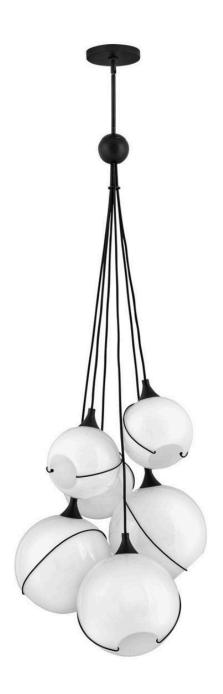

## **SKYE**

SIX LIGHT MULTI TIER

## 30306BLK-WH

Mesmerizingly asymmetrical with a mid-century modern flair, Skye showcases a single or cluster of glass globes, each encircled with a slender ring. Each opening is off-center and the globes fall to different lengths, with Heritage Brass or Black details pulling the look together perfectly. Skye is part of the Lisa McDennon Collection.

FINISH: Black with Cased Opal glass

GLASS: Cased Opal

**WIDTH**: 24" **HEIGHT**: 58"

**LIGHT SOURCE**: Socket **WATTAGE**: 6-100w Med.

**HINKLEY** 33000 Pin Oak Parkway Avon Lake, OH 44012 **PHONE: (440) 653-5500** Toll Free: 1 (800) 446-5539 hinkley.com