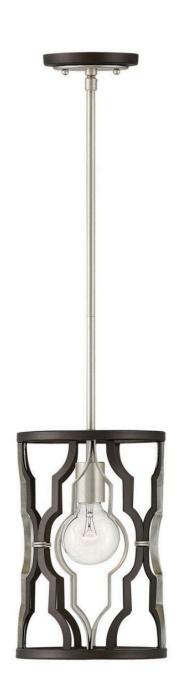

## **PORTICO**

SMALL OPEN FRAME PENDANT

## 3067GG

The Portico pendant highlights the medallion, a classic design element, by fusing this antique pattern with on-trend mixed metal finishes in Glacial and Metallic Matte Bronze to reveal a modern symmetry. Delicate crystal candle cups, an elegantly tapered center column and two-tone canopy ensure refined details emanate throughout Portico's sophisticated design.

FINISH: Glacial WIDTH: 8" HEIGHT: 12"

LIGHT SOURCE: Socket WATTAGE: 1-100w Med.

HINKLEY 33000 Pin Oak Parkway Avon Lake, OH 44012 **PHONE: (440) 653-5500** Toll Free: 1 (800) 446-5539 hinkley.com