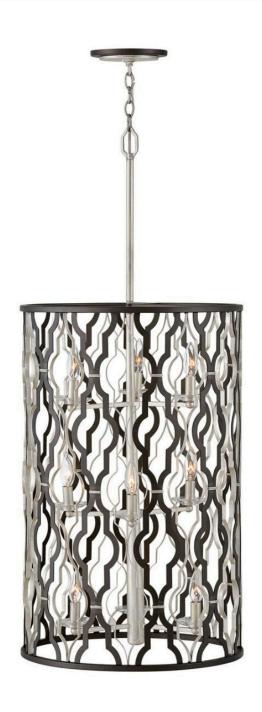

## **PORTICO**

EXTRA-LARGE OPEN FRAME DRUM

## 3069GG

The Portico pendant highlights the medallion, a classic design element, by fusing this antique pattern with on-trend mixed metal finishes in Glacial and Metallic Matte Bronze to reveal a modern symmetry. Delicate crystal candle cups, an elegantly tapered center column and two-tone canopy ensure refined details emanate throughout Portico's sophisticated design.

FINISH: Glacial WIDTH: 19" HEIGHT: 44.8"

LIGHT SOURCE: Socket WATTAGE: 9-60w Cand.

HINKLEY 33000 Pin Oak Parkway Avon Lake, OH 44012 **PHONE: (440) 653-5500** Toll Free: 1 (800) 446-5539 hinkley.com