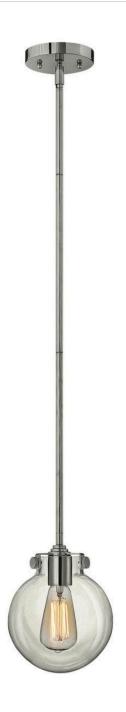

## **CONGRESS**

**GLOBE GLASS PENDANT** 

## 3128CM

Congress is a traditional design that combines both hip and historical elements. This chic retro glass mix and match collection comes in different shapes, colors and materials Congress is a traditional design that combines both hip and historical elements. This chic retro glass mix and match collection comes in different shapes, colors and materials and is the perfect vintage accent to any décor.

FINISH: Chrome

GLASS: Clear Glass

**WIDTH**: 7"

**HEIGHT**: 9.3"

LIGHT SOURCE: Socket WATTAGE: 1-100w Med.

**HINKLEY** 33000 Pin Oak Parkway Avon Lake, OH 44012 **PHONE: (440) 653-5500** Toll Free: 1 (800) 446-5539 hinkley.com