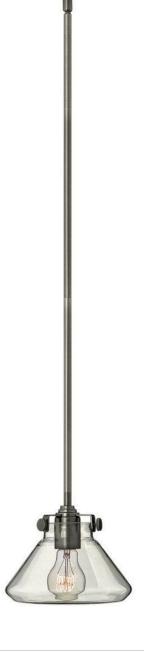

## SMALL RETRO GLASS PENDANT

## 3136AN

Congress is a traditional design that combines both hip and historical elements. This chic retro glass mix and match collection comes in different shapes, colors and materials Congress is a traditional design that combines both hip and historical elements. This chic retro glass mix and match collection comes in different shapes, colors and materials and is the perfect vintage accent to any décor.

## HINKLEY

FINISH: Antique Nickel GLASS: Clear Glass WIDTH: 8" HEIGHT: 7.3" LIGHT SOURCE: Socket WATTAGE: 1-100w Med.

HINKLEY 33000 Pin Oak Parkway Avon Lake, OH 44012 PHONE: (440) 653-5500 Toll Free: 1 (800) 446-5539 hinkley.com