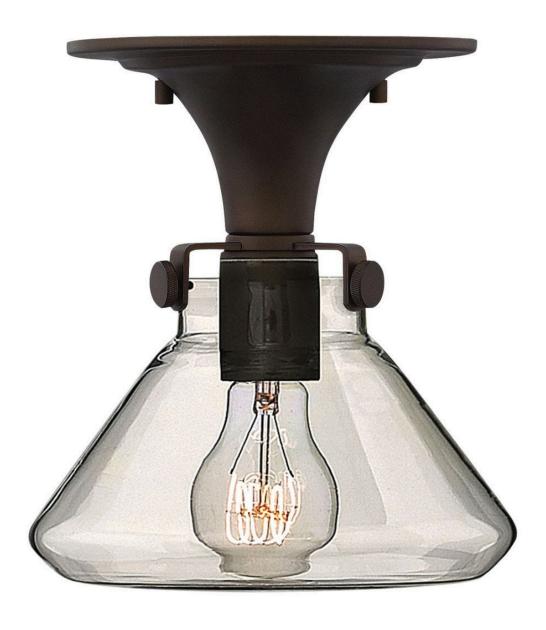

## **CONGRESS**

SMALL RETRO GLASS FLUSH MOUNT

## 3146OZ

Congress is a traditional design that combines both hip and historical elements. This chic retro glass mix and match collection comes in different shapes, colors and materials Congress is a traditional design that combines both hip and historical elements. This chic retro glass mix and match collection comes in different shapes, colors and materials and is the perfect vintage accent to any décor.

FINISH: Oil Rubbed Bronze

GLASS: Clear Glass

WIDTH: 8"
HEIGHT: 9.5"

LIGHT SOURCE: Socket WATTAGE: 1-100w Med.

**HINKLEY** 33000 Pin Oak Parkway Avon Lake, OH 44012 **PHONE: (440) 653-5500** Toll Free: 1 (800) 446-5539 hinkley.com