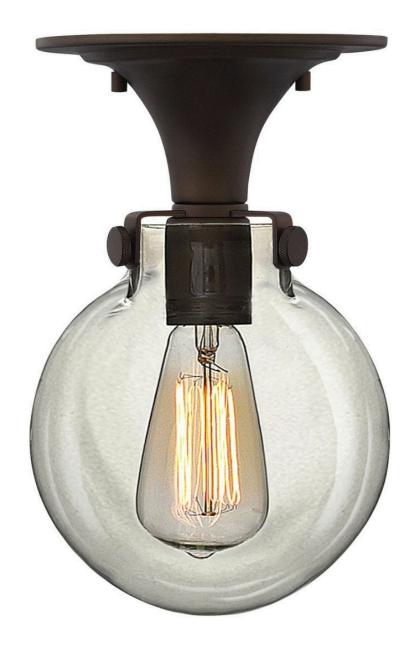

## **CONGRESS**

GLOBE GLASS FLUSH MOUNT

## 3149OZ

Congress is a traditional design that combines both hip and historical elements. This chic retro glass mix and match collection comes in different shapes, colors and materials Congress is a traditional design that combines both hip and historical elements. This chic retro glass mix and match collection comes in different shapes, colors and materials and is the perfect vintage accent to any décor.

FINISH: Oil Rubbed Bronze

GLASS: Clear Glass

WIDTH: 7"

**HEIGHT**: 11.3"

LIGHT SOURCE: Socket
WATTAGE: 1-100w Med.

HINKLEY 33000 Pin Oak Parkway Avon Lake, OH 44012 **PHONE: (440) 653-5500** Toll Free: 1 (800) 446-5539 hinkley.com