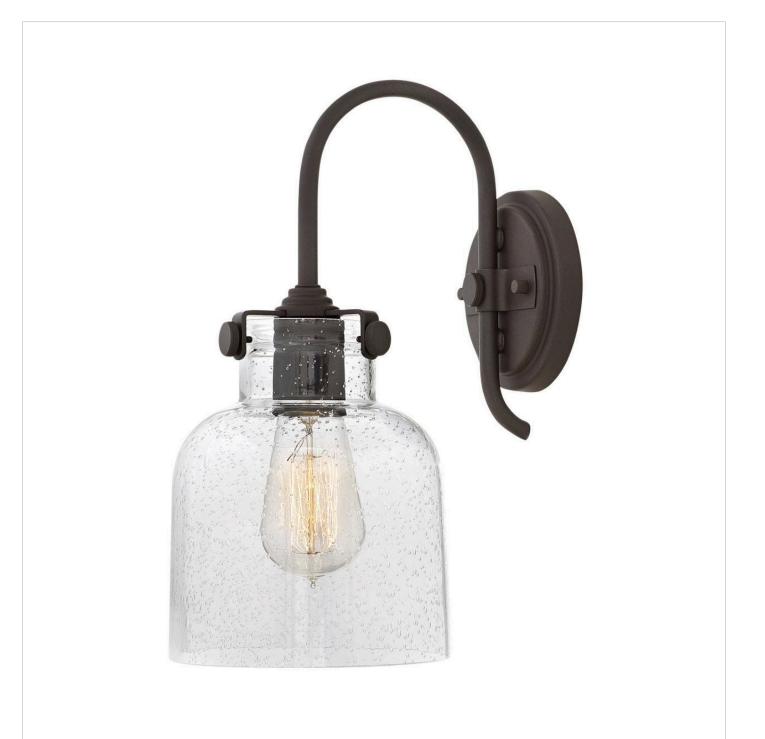

## CONGRESS

CYLINDER GLASS SINGLE LIGHT SCONCE

## 31700OZ

Congress is a traditional design that combines both hip and historical elements. This chic retro glass mix and match collection comes in different shapes, colors and materials Congress is a traditional design that combines both hip and historical elements. This chic retro glass mix and match collection comes in different shapes, colors and materials and is the perfect vintage accent to any décor.

## HINKLEY

FINISH: Oil Rubbed Bronze GLASS: Clear Seedy WIDTH: 6.5" HEIGHT: 13.3" LIGHT SOURCE: Socket WATTAGE: 1-100w Med.

HINKLEY 33000 Pin Oak Parkway Avon Lake, OH 44012 PHONE: (440) 653-5500 Toll Free: 1 (800) 446-5539 hinkley.com