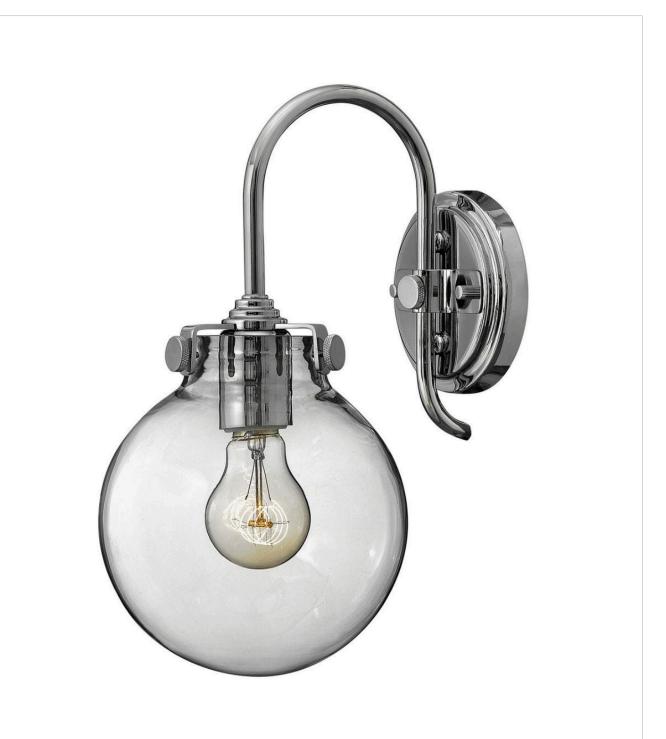

## CONGRESS

GLOBE GLASS SINGLE LIGHT SCONCE

## 3174CM

Congress is a traditional design that combines both hip and historical elements. This chic retro glass mix and match collection comes in different shapes, colors and materials Congress is a traditional design that combines both hip and historical elements. This chic retro glass mix and match collection comes in different shapes, colors and materials and is the perfect vintage accent to any décor.

## HINKLEY

FINISH: Chrome GLASS: Clear Glass WIDTH: 7" HEIGHT: 13.5" LIGHT SOURCE: Socket WATTAGE: 1-100w Med.

HINKLEY 33000 Pin Oak Parkway Avon Lake, OH 44012 PHONE: (440) 653-5500 Toll Free: 1 (800) 446-5539 hinkley.com