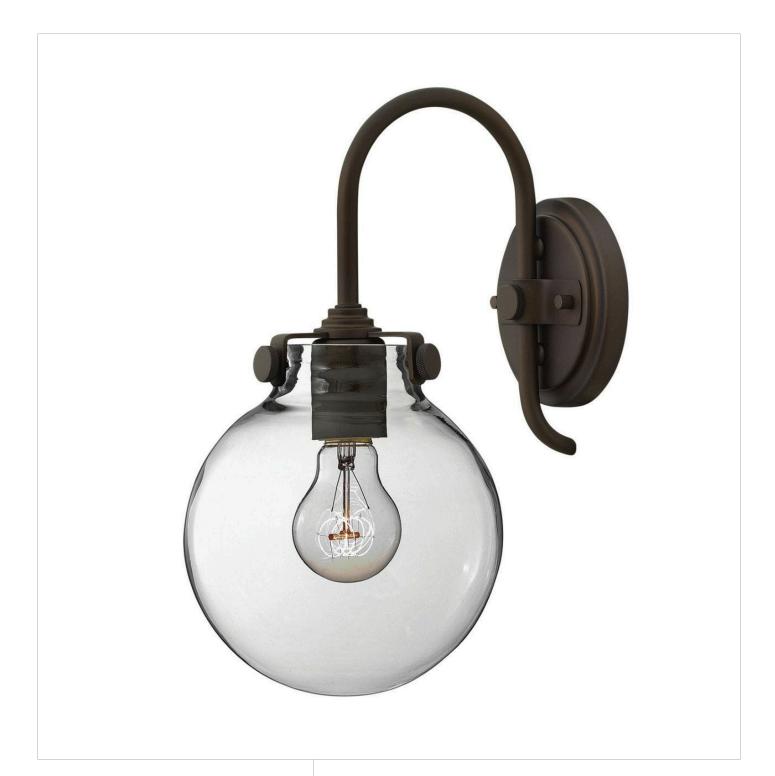

## **CONGRESS**

GLOBE GLASS SINGLE LIGHT SCONCE

## 3174OZ

Congress is a traditional design that combines both hip and historical elements. This chic retro glass mix and match collection comes in different shapes, colors and materials Congress is a traditional design that combines both hip and historical elements. This chic retro glass mix and match collection comes in different shapes, colors and materials and is the perfect vintage accent to any décor.

FINISH: Oil Rubbed Bronze

GLASS: Clear Glass

**WIDTH**: 7"

**HEIGHT**: 13.5"

LIGHT SOURCE: Socket WATTAGE: 1-100w Med.

HINKLEY 33000 Pin Oak Parkway Avon Lake, OH 44012 **PHONE: (440) 653-5500** Toll Free: 1 (800) 446-5539 hinkley.com