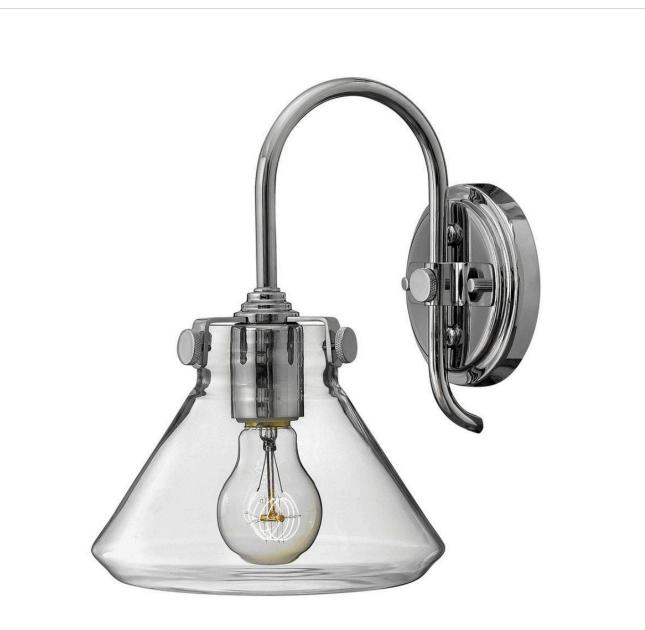

## CONGRESS

SMALL RETRO GLASS SINGLE LIGHT SCONCE

## 3176CM

Congress is a traditional design that combines both hip and historical elements. This chic retro glass mix and match collection comes in different shapes, colors and materials Congress is a traditional design that combines both hip and historical elements. This chic retro glass mix and match collection comes in different shapes, colors and materials and is the perfect vintage accent to any décor.

## HINKLEY

FINISH: Chrome GLASS: Clear Glass WIDTH: 8" HEIGHT: 11.3" LIGHT SOURCE: Socket WATTAGE: 1-100w Med.

HINKLEY 33000 Pin Oak Parkway Avon Lake, OH 44012 PHONE: (440) 653-5500 Toll Free: 1 (800) 446-5539 hinkley.com