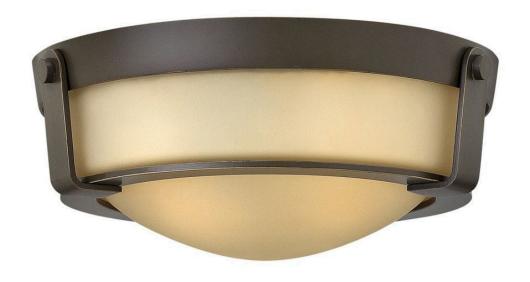

## 32230B

Hathaway's striking design features a bold shade held in place by three intersecting, floating arms with unique forged uprights and ring detail for a modern style. Available in Heritage Brass with etched glass, Olde Bronze with etched glass, Olde Bronze with etched mber glass and Antique Nickel with etched glass.

**FINISH**: Olde Bronze **GLASS**: Etched Amber

**WIDTH**: 13"

**HEIGHT**: 4.5"

**LIGHT SOURCE**: Socket **WATTAGE**: 2-60w Med.

HINKLEY 33000 Pin Oak Parkway Avon Lake, OH 44012 **PHONE: (440) 653-5500** Toll Free: 1 (800) 446-5539 hinkley.com